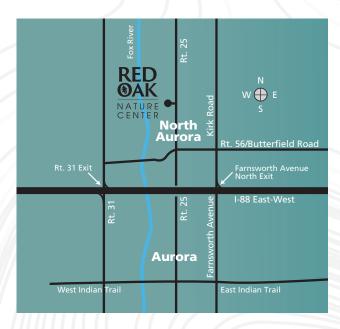

## 930 N. RIVER ST., NORTH AURORA 60542

630-897-1808 • ROprograms@fvpd.net

### On Route 25, one mile north of Route 56

For groups of 10 or more, there is a required \$2 fee per person. All groups must register before coming to Red Oak.